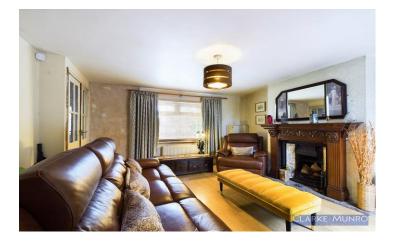

# **Property Description:**

Rainbow cottage is a quaint cottage handily located for all local amenities. Situated in the popular Norton area this three bedroom property boasts lots of traditional features. Briefly comprising of entrance hall, lounge opening into pleasant courtyard. Kitchen with space for appliances, rear lobby leading to shower room. To the first floor are three bedrooms. An internal viewing is considered essential to appreciate the property to its fullest.