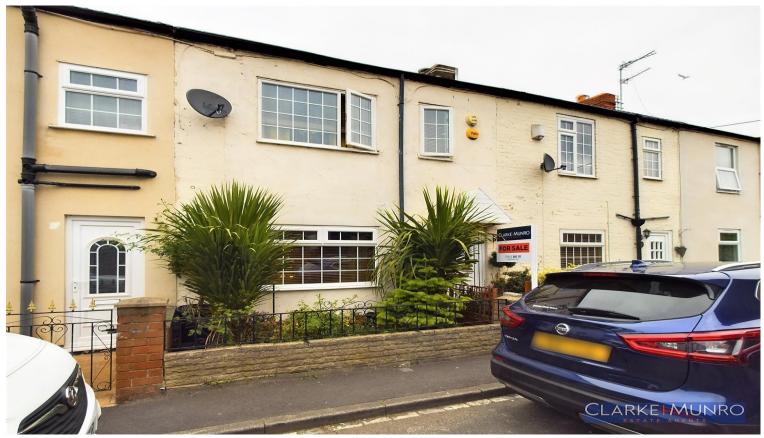

# **Key Features:**

- Cottage style property
- Three bedrooms
- Pleasant courtyard area to the rear
- Close to all local amenities and transport links
- Council tax band A
- ٠

# **Property Description:**

Rainbow cottage is a quaint cottage handily located for all local amenities. Situated in the popular Norton area this three bedroom property boasts lots of traditional features. Briefly comprising of entrance hall, lounge opening into pleasant courtyard. Kitchen with space for appliances, rear lobby leading to shower room. To the first floor are three bedrooms. An internal viewing is considered essential to appreciate the property to its fullest.