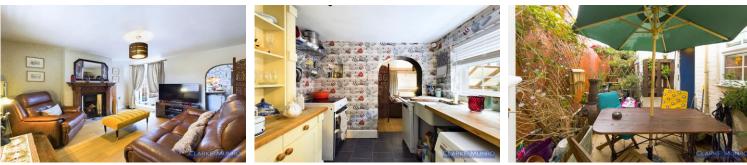

# **Property Description:**

Rainbow cottage is a quaint cottage handily located for all local amenities. Situated in the popular Norton area this three bedroom property boasts lots of traditional features. Briefly comprising of entrance hall, lounge opening into pleasant courtyard. Kitchen with space for appliances, rear lobby leading to shower room. To the first floor are three bedrooms. An internal viewing is considered essential to appreciate the property to its fullest.