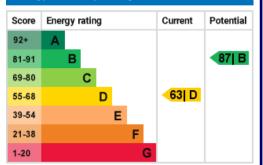

### www.clarkemunro.com

**Energy Efficiency Rating** 

#### **Energy Performance Certificate**

The energy efficiency rating is a measure of the overall efficiency of a home. The higher the rating the more energy efficient the home is and the lower the fuel bills will be.