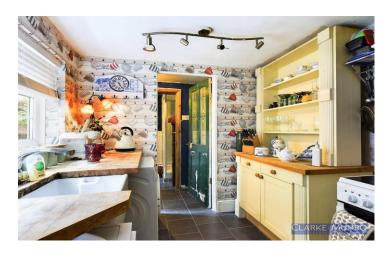

# **Property Description:**

Rainbow cottage is a quaint cottage handily located for all local amenities. Situated in the popular Norton area this three bedroom property boasts lots of traditional features. Briefly comprising of entrance hall, lounge opening into pleasant courtyard. Kitchen with space for appliances, rear lobby leading to shower room. To the first floor are three bedrooms. An internal viewing is considered essential to appreciate the property to its fullest.