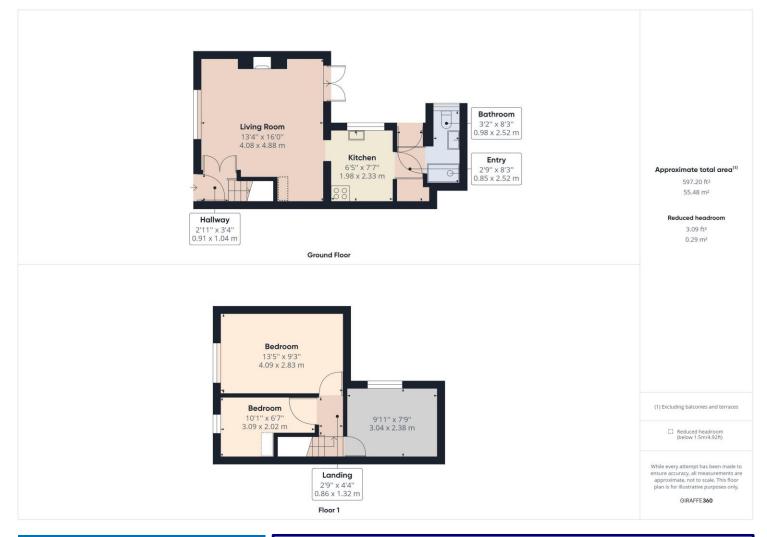

# **Property Description:**

Rainbow cottage is a quaint cottage handily located for all local amenities. Situated in the popular Norton area this three bedroom property boasts lots of traditional features. Briefly comprising of entrance hall, lounge opening into pleasant courtyard. Kitchen with space for appliances, rear lobby leading to shower room. To the first floor are three bedrooms. An internal viewing is considered essential to appreciate the property to its fullest.